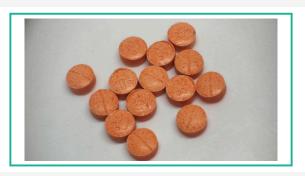

## 10mg Pet Tabs Ingestible, Other

| ND        | 10.5228<br>mg/unit | Not Tested     |    |
|-----------|--------------------|----------------|----|
| Total THC | Total CBD          | Water Activity | PH |